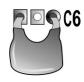

Install C6 (4.7 pF) next to the "C6" label along the back edge of the board as shown. Note the center hole is not used. These pads are labeled "J15" on the top side (for use with the K60XV Option).

**2. Appendix A, K2 Packing Box Parts List:** Knob KN1, change the part number to E850013.